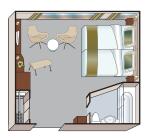

#### STATEROOM AMENITIES

- Suites (22 m²/237 sq.ft.) on Mozart Deck with floor-toceiling sliding-glass doors with French Balcony and Mini-Bar
- Staterooms (15 m<sup>2</sup>/161,5 sq.ft.) on Strauss and Mozart Deck with floor-to-ceiling slidingglass doors with French Balcony
- Staterooms (15 m²/161,5 sq.ft.) on Haydn Deck with smaller panoramic windows (cannot be opened)
- Two single cabins (10 m<sup>2</sup>/ 107,5 sq.ft.) on Haydn Deck with smaller panoramic windows
- Ample closet space
- Choice of bed configuration: double or twin bed
- Flat-screen television
- Individual climate control
- En-suite bathrooms with shower/WC in staterooms. bathtub/WC in Suites
- Bathrobe in Suites, Hair dryer
- Direct dial telephone
- In-room safe

#### Stateroom, Mozart and Strauss Deck

A-1 Cabin (17.5 m<sup>2</sup> / 188 sq.ft.) with drop-down panoramic window Drop-down panoramic window, mini-bar, walk-in wardrobe, choice of bed configuration (double or twin bed), flat-screen television, individual climate control, spacious en-suite bathroom with shower, hair dryer, direct dial telephone and in-room safe. (Mozart Deck)

B-1 Cabin (17.5 m<sup>2</sup> / 188 sq.ft.) with drop-down panoramic window Drop-down panoramic window, mini-bar, walk-in wardrobe, choice of bed configuration (double or twin bed), flat-screen television, individual climate control, spacious en-suite bathroom with shower, hair dryer,

direct dial telephone and in-room safe. (Strauss Deck)

B-4 Cabin (17.5 m<sup>2</sup> / 188 sq.ft.) with drop-down panoramic window Drop-down panoramic window, mini-bar, walk-in wardrobe, choice of bed configuration (double or twin bed), flat-screen television, individual climate control, spacious en-suite bathroom with shower, hair dryer, direct dial telephone and in-room safe. (Strauss Deck Aft)