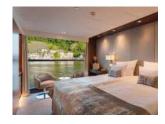

#### Stateroom, Mozart and Strauss Deck

#### STATEROOM AMENITIES

- Suites (22 m²/237 sq.ft.) on Mozart Deck with floor-toceiling sliding-glass doors with French Balcony and Mini-Bar
- Staterooms (15 m<sup>2</sup>/161,5 sq.ft.) on Strauss and Mozart Deck with floor-to-ceiling slidingglass doors with French Balcony
- Staterooms (15 m²/161,5 sq.ft.) on Haydn Deck with smaller panoramic windows (cannot be opened)
- Two single cabins (10 m<sup>2</sup>/ 107,5 sq.ft.) on Haydn Deck with smaller panoramic windows
- Ample closet space
- Choice of bed configuration: double or twin bed
- Flat-screen television
- Individual climate control
- En-suite bathrooms with shower/WC in staterooms. bathtub/WC in Suites
- Bathrobe in Suites, Hair dryer
- Direct dial telephone
- In-room safe