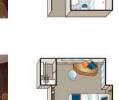

#### STATEROOM AMENITIES

- Suites (22 m²/237 sq.ft.) on Mozart Deck with floor-toceiling sliding-glass doors with French Balcony and Mini-Bar
- Staterooms (15 m<sup>2</sup>/161,5 sq.ft.) on Strauss and Mozart Deck with floor-to-ceiling slidingglass doors with French Balcony
- Staterooms (15 m²/161,5 sq.ft.) on Haydn Deck with smaller panoramic windows (cannot be opened)
- Two single cabins (10 m<sup>2</sup>/ 107,5 sq.ft.) on Haydn Deck with smaller panoramic windows
- Ample closet space
- Choice of bed configuration: double or twin bed
- Flat-screen television
- Individual climate control
- En-suite bathrooms with shower/WC in staterooms. bathtub/WC in Suites
- Bathrobe in Suites, Hair dryer
- Direct dial telephone
- In-room safe

C-1

B-4

B-1

Suite

Suite A-1

#### Stateroom, Mozart and Strauss Deck