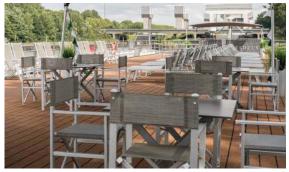

#### Sun Deck

The spacious sun deck with Lido Bar is an ideal place for outdoor functions and gatherings and a prime location to view the passing scenery.

Lunch on the Sun Deck

Expansive Sun Deck