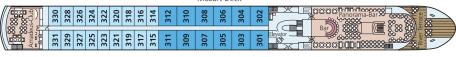

#### STATEROOM AMENITIES

- Suites (22 m²/237 sq.ft.) on Mozart Deck with floor-toceiling sliding-glass doors with French Balcony and Mini-Bar
- Staterooms (15 m<sup>2</sup>/161,5 sq.ft.) on Strauss and Mozart Deck with floor-to-ceiling slidingglass doors with French Balcony
- Staterooms (15 m²/161,5 sq.ft.) on Haydn Deck with smaller panoramic windows (cannot be opened)
- Two single cabins (10 m<sup>2</sup>/ 107,5 sq.ft.) on Haydn Deck with smaller panoramic windows
- Ample closet space
- Choice of bed configuration: double or twin bed
- Flat-screen television
- Individual climate control
- En-suite bathrooms with shower/WC in staterooms. bathtub/WC in Suites
- Bathrobe in Suites, Hair dryer
- Direct dial telephone
- In-room safe

#### Stateroom, Mozart and Strauss Deck

#### Suite (26.4 $m^2$ / 284 sq.ft.) with walk-out exterior balcony

Comfortable corner sofa, walk-out exterior balcony, mini-bar, walk-in wardrobe, choice of bed configuration (double or twin bed), flat-screen television, individual climate control, luxurious en-suite bathroom with shower, bathrobe, hair dryer, direct dial telephone and in-room safe. (Mozart Deck)

A-1 Cabin (17.5 m<sup>2</sup> / 188 sq.ft.) with drop-down panoramic window Drop-down panoramic window, mini-bar, walk-in wardrobe, choice of bed configuration (double or twin bed), flat-screen television, individual climate control, spacious en-suite bathroom with shower, hair dryer, direct dial telephone and in-room safe. (Mozart Deck)