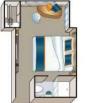

#### STATEROOM AMENITIES

- Suites (22 m²/237 sq.ft.) on Mozart Deck with floor-toceiling sliding-glass doors with French Balcony and Mini-Bar
- Staterooms (15 m<sup>2</sup>/161,5 sq.ft.) on Strauss and Mozart Deck with floor-to-ceiling slidingglass doors with French Balcony
- Staterooms (15 m²/161,5 sq.ft.) on Haydn Deck with smaller panoramic windows (cannot be opened)
- Two single cabins (10 m<sup>2</sup>/ 107,5 sq.ft.) on Haydn Deck with smaller panoramic windows
- Ample closet space
- Choice of bed configuration: double or twin bed
- Flat-screen television
- Individual climate control
- En-suite bathrooms with shower/WC in staterooms. bathtub/WC in Suites
- Bathrobe in Suites, Hair dryer
- Direct dial telephone
- In-room safe

C-1

B-4

B-1

Suite

Suite A-1

#### Stateroom, Mozart and Strauss Deck