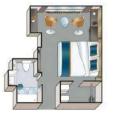

#### Stateroom, Mozart and Strauss Deck

#### STATEROOM AMENITIES

- Suites (22 m²/237 sq.ft.) on Mozart Deck with floor-toceiling sliding-glass doors with French Balcony and Mini-Bar
- Staterooms (15 m<sup>2</sup>/161,5 sq.ft.) on Strauss and Mozart Deck with floor-to-ceiling slidingglass doors with French Balcony
- Staterooms (15 m²/161,5 sq.ft.) on Haydn Deck with smaller panoramic windows (cannot be opened)
- Two single cabins (10 m<sup>2</sup>/ 107,5 sq.ft.) on Haydn Deck with smaller panoramic windows
- Ample closet space
- Choice of bed configuration: double or twin bed
- Flat-screen television
- Individual climate control
- En-suite bathrooms with shower/WC in staterooms. bathtub/WC in Suites
- Bathrobe in Suites, Hair dryer
- Direct dial telephone
- In-room safe