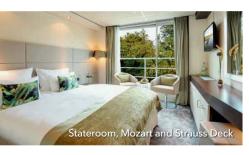

#### STATEROOM AMENITIES

- Suites (22 m²/237 sq.ft.) on Mozart Deck with floor-toceiling sliding-glass doors with French Balcony and Mini-Bar
- Staterooms (15 m<sup>2</sup>/161,5 sq.ft.) on Strauss and Mozart Deck with floor-to-ceiling slidingglass doors with French Balcony
- Staterooms (15 m²/161,5 sq.ft.) on Haydn Deck with smaller panoramic windows (cannot be opened)
- Two single cabins (10 m<sup>2</sup>/ 107,5 sq.ft.) on Haydn Deck with smaller panoramic windows
- Ample closet space
- Choice of bed configuration: double or twin bed
- Flat-screen television
- Individual climate control
- En-suite bathrooms with shower/WC in staterooms. bathtub/WC in Suites
- Bathrobe in Suites, Hair dryer
- Direct dial telephone
- In-room safe

#### Stateroom, Mozart and Strauss Deck