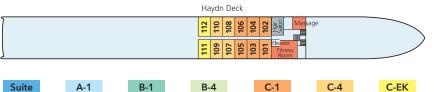

#### STATEROOM AMENITIES

- Suites (22 m²/237 sq.ft.) on Mozart Deck with floor-toceiling sliding-glass doors with French Balcony and Mini-Bar
- Staterooms (15 m<sup>2</sup>/161,5 sq.ft.) on Strauss and Mozart Deck with floor-to-ceiling slidingglass doors with French Balcony
- Staterooms (15 m²/161,5 sq.ft.) on Haydn Deck with smaller panoramic windows (cannot be opened)
- Two single cabins (10 m<sup>2</sup>/ 107,5 sq.ft.) on Haydn Deck with smaller panoramic windows
- Ample closet space
- Choice of bed configuration: double or twin bed
- Flat-screen television
- Individual climate control
- En-suite bathrooms with shower/WC in staterooms. bathtub/WC in Suites
- Bathrobe in Suites, Hair dryer
- Direct dial telephone
- In-room safe

#### C-1 Cabin (16 $m^2\,/\,172$ sq.ft.) with panoramic window

Small panoramic window (cannot be opened), spacious wardrobe, choice of bed configuration (double or twin bed), flat-screen television, individual climate control, en-suite bathroom with shower, hair dryer, direct dial telephone and in-room safe. Cabins with connecting doors are available on request.\* (Haydn Deck)

#### C-4 Cabin (16 $m^2\,/\,172$ sq.ft.) with panoramic window

Small panoramic window (cannot be opened), spacious wardrobe, choice of bed configuration (double or twin bed), flat-screen television, individual climate control, en-suite bathroom with shower, hair dryer, direct dial telephone and in-room safe. Cabins with connecting doors are available on request.\* (Haydn Deck Aft)

C-1

B-4

B-1

Suite

Suite A-1