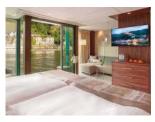

#### Suite (26.4 $m^2$ / 284 sq.ft.) with walk-out exterior balcony

Comfortable corner sofa, walk-out exterior balcony, mini-bar, walk-in wardrobe, choice of bed configuration (double or twin bed), flat-screen television, individual climate control, luxurious en-suite bathroom with shower, bathrobe, hair dryer, direct dial telephone and in-room safe. (Mozart Deck)