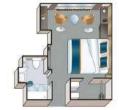

#### STATEROOM AMENITIES

- Suites (22 m²/237 sq.ft.) on Mozart Deck with floor-toceiling sliding-glass doors with French Balcony and Mini-Bar
- Staterooms (15 m<sup>2</sup>/161,5 sq.ft.) on Strauss and Mozart Deck with floor-to-ceiling slidingglass doors with French Balcony
- Staterooms (15 m²/161,5 sq.ft.) on Haydn Deck with smaller panoramic windows (cannot be opened)
- Two single cabins (10 m<sup>2</sup>/ 107,5 sq.ft.) on Haydn Deck with smaller panoramic windows
- Ample closet space
- Choice of bed configuration: double or twin bed
- Flat-screen television
- Individual climate control
- En-suite bathrooms with shower/WC in staterooms. bathtub/WC in Suites
- Bathrobe in Suites, Hair dryer
- Direct dial telephone
- In-room safe

C-1

B-4

B-1

Suite

Suite A-1

#### Stateroom, Mozart and Strauss Deck