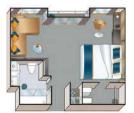

## STATEROOM CATEGORIES

#### Suite (26.4 $m^2$ / 284 sq.ft.) with walk-out exterior balcony

Comfortable corner sofa, walk-out exterior balcony, mini-bar, walk-in wardrobe, choice of bed configuration (double or twin bed), flat-screen television, individual climate control, luxurious en-suite bathroom with shower, bathrobe, hair dryer, direct dial telephone and in-room safe. (Mozart Deck)