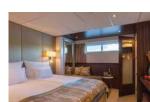

#### STATEROOM AMENITIES

- Suites (22 m²/237 sq.ft.) on Mozart Deck with floor-toceiling sliding-glass doors with French Balcony and Mini-Bar
- Staterooms (15 m<sup>2</sup>/161,5 sq.ft.) on Strauss and Mozart Deck with floor-to-ceiling slidingglass doors with French Balcony
- Staterooms (15 m²/161,5 sq.ft.) on Haydn Deck with smaller panoramic windows (cannot be opened)
- Two single cabins (10 m<sup>2</sup>/ 107,5 sq.ft.) on Haydn Deck with smaller panoramic windows
- Ample closet space
- Choice of bed configuration: double or twin bed
- Flat-screen television
- Individual climate control
- En-suite bathrooms with shower/WC in staterooms. bathtub/WC in Suites
- Bathrobe in Suites, Hair dryer
- Direct dial telephone
- In-room safe

#### Suite (26.4 $m^2$ / 284 sq.ft.) with walk-out exterior balcony

Comfortable corner sofa, walk-out exterior balcony, mini-bar, walk-in wardrobe, choice of bed configuration (double or twin bed), flat-screen television, individual climate control, luxurious en-suite bathroom with shower, bathrobe, hair dryer, direct dial telephone and in-room safe. (Mozart Deck)