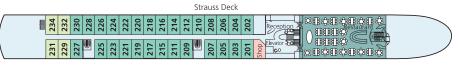

#### STATEROOM AMENITIES

- Suites (22 m²/237 sq.ft.) on Mozart Deck with floor-toceiling sliding-glass doors with French Balcony and Mini-Bar
- Staterooms (15 m<sup>2</sup>/161,5 sq.ft.) on Strauss and Mozart Deck with floor-to-ceiling slidingglass doors with French Balcony
- Staterooms (15 m²/161,5 sq.ft.) on Haydn Deck with smaller panoramic windows (cannot be opened)
- Two single cabins (10 m<sup>2</sup>/ 107,5 sq.ft.) on Haydn Deck with smaller panoramic windows
- Ample closet space
- Choice of bed configuration: double or twin bed
- Flat-screen television
- Individual climate control
- En-suite bathrooms with shower/WC in staterooms. bathtub/WC in Suites
- Bathrobe in Suites, Hair dryer
- Direct dial telephone
- In-room safe

#### Stateroom, Mozart and Strauss Deck

B-1 Cabin (17.5 m<sup>2</sup> / 188 sq.ft.) with drop-down panoramic window Drop-down panoramic window, mini-bar, walk-in wardrobe, choice of bed configuration (double or twin bed), flat-screen television, individual climate control, spacious en-suite bathroom with shower, hair dryer,

direct dial telephone and in-room safe. (Strauss Deck)

B-4 Cabin (17.5 m<sup>2</sup> / 188 sq.ft.) with drop-down panoramic window Drop-down panoramic window, mini-bar, walk-in wardrobe, choice of bed configuration (double or twin bed), flat-screen television, individual climate control, spacious en-suite bathroom with shower, hair dryer, direct dial telephone and in-room safe. (Strauss Deck Aft)