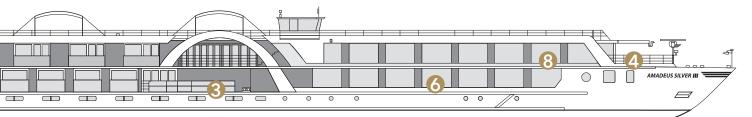

C-1

B-4

B-1

Suite

Suite A-1

#### Stateroom, Mozart and Strauss Deck

#### **TECHNICAL DATA** • Built: 2009

C-4

- Complete renovation: 2019
- Length: 110 m | 361 feet
- Width: 11,4 m | 37,5 feet
- Draft: 1,30 m | 4,4 feet
- Height above water:
- 5,85 m | 19,2 feet • Speed: 25 km/h | 15,5 mph
- Decks: 4
- Staterooms/Suites: 62/12
- Max. passengers: 146
- Crew members: approx. 40

#### 8 Panorama Bar and Lounge

One of the most versatile spaces onboard is the Panorama Bar and Lounge, where you may find enthralling entertainment, specia highlight dinners, or perhaps simply an elegant place to decompress with drink in hand.

AMADEUS Silver III - The most versatile venues onboard is the Panorama Bar & Lounge