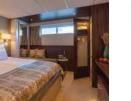

#### Stateroom, Mozart and Strauss Deck

#### STATEROOM AMENITIES

- Suites (22 m²/237 sq.ft.) on Mozart Deck with floor-toceiling sliding-glass doors with French Balcony and Mini-Bar
- Staterooms (15 m<sup>2</sup>/161,5 sq.ft.) on Strauss and Mozart Deck with floor-to-ceiling slidingglass doors with French Balcony
- Staterooms (15 m²/161,5 sq.ft.) on Haydn Deck with smaller panoramic windows (cannot be opened)
- Two single cabins (10 m<sup>2</sup>/ 107,5 sq.ft.) on Haydn Deck with smaller panoramic windows
- Ample closet space
- Choice of bed configuration: double or twin bed
- Flat-screen television
- Individual climate control
- En-suite bathrooms with shower/WC in staterooms. bathtub/WC in Suites
- Bathrobe in Suites, Hair dryer
- Direct dial telephone
- In-room safe