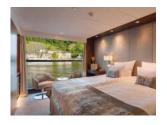

#### Stateroom, Mozart and Strauss Deck

#### STATEROOM AMENITIES

- Suites (22 m²/237 sq.ft.) on Mozart Deck with floor-toceiling sliding-glass doors with French Balcony and Mini-Bar
- Staterooms (15 m<sup>2</sup>/161,5 sq.ft.) on Strauss and Mozart Deck with floor-to-ceiling slidingglass doors with French Balcony
- Staterooms (15 m²/161,5 sq.ft.) on Haydn Deck with smaller panoramic windows (cannot be opened)
- Two single cabins (10 m<sup>2</sup>/ 107,5 sq.ft.) on Haydn Deck with smaller panoramic windows
- Ample closet space
- Choice of bed configuration: double or twin bed
- Flat-screen television
- Individual climate control
- En-suite bathrooms with shower/WC in staterooms. bathtub/WC in Suites
- Bathrobe in Suites, Hair dryer
- Direct dial telephone
- In-room safe