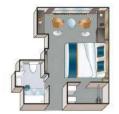

#### Stateroom, Mozart and Strauss Deck

#### STATEROOM AMENITIES

- Suites (22 m²/237 sq.ft.) on Mozart Deck with floor-toceiling sliding-glass doors with French Balcony and Mini-Bar
- Staterooms (15 m<sup>2</sup>/161,5 sq.ft.) on Strauss and Mozart Deck with floor-to-ceiling slidingglass doors with French Balcony
- Staterooms (15 m²/161,5 sq.ft.) on Haydn Deck with smaller panoramic windows (cannot be opened)
- Two single cabins (10 m<sup>2</sup>/ 107,5 sq.ft.) on Haydn Deck with smaller panoramic windows
- Ample closet space
- Choice of bed configuration: double or twin bed
- Flat-screen television
- Individual climate control
- En-suite bathrooms with shower/WC in staterooms. bathtub/WC in Suites
- Bathrobe in Suites, Hair dryer
- Direct dial telephone
- In-room safe