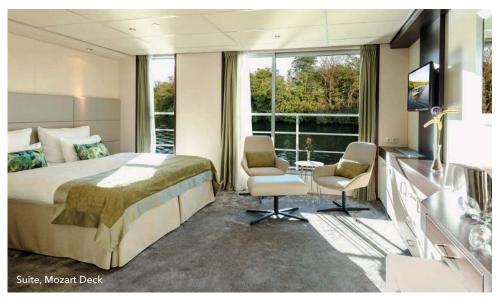

#### STATEROOM AMENITIES

- Suites (22 m²/237 sq.ft.) on Mozart Deck with floor-toceiling sliding-glass doors with French Balcony and Mini-Bar
- Staterooms (15 m<sup>2</sup>/161,5 sq.ft.) on Strauss and Mozart Deck with floor-to-ceiling slidingglass doors with French Balcony
- Staterooms (15 m²/161,5 sq.ft.) on Haydn Deck with smaller panoramic windows (cannot be opened)
- Two single cabins (10 m<sup>2</sup>/ 107,5 sq.ft.) on Haydn Deck with smaller panoramic windows
- Ample closet space
- Choice of bed configuration: double or twin bed
- Flat-screen television
- Individual climate control
- En-suite bathrooms with shower/WC in staterooms. bathtub/WC in Suites
- Bathrobe in Suites, Hair dryer
- Direct dial telephone
- In-room safe

#### Suite (26.4 $m^2$ / 284 sq.ft.) with walk-out exterior balcony

Comfortable corner sofa, walk-out exterior balcony, mini-bar, walk-in wardrobe, choice of bed configuration (double or twin bed), flat-screen television, individual climate control, luxurious en-suite bathroom with shower, bathrobe, hair dryer, direct dial telephone and in-room safe. (Mozart Deck)