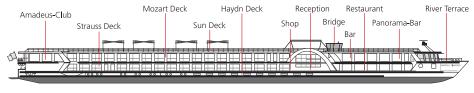

#### **TECHNICAL DATA** • Built: 2009

C-4

- Complete renovation: 2019
- Length: 110 m | 361 feet
- Width: 11,4 m | 37,5 feet
- Draft: 1,30 m | 4,4 feet
- Height above water:
- 5,85 m | 19,2 feet • Speed: 25 km/h | 15,5 mph
- Decks: 4
- Staterooms/Suites: 62/12
- Max. passengers: 146
- Crew members: approx. 40