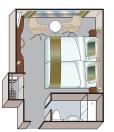

#### STATEROOM AMENITIES

- Suites (22 m²/237 sq.ft.) on Mozart Deck with floor-toceiling sliding-glass doors with French Balcony and Mini-Bar
- Staterooms (15 m<sup>2</sup>/161,5 sq.ft.) on Strauss and Mozart Deck with floor-to-ceiling slidingglass doors with French Balcony
- Staterooms (15 m²/161,5 sq.ft.) on Haydn Deck with smaller panoramic windows (cannot be opened)
- Two single cabins (10 m<sup>2</sup>/ 107,5 sq.ft.) on Haydn Deck with smaller panoramic windows
- Ample closet space
- Choice of bed configuration: double or twin bed
- Flat-screen television
- Individual climate control
- En-suite bathrooms with shower/WC in staterooms. bathtub/WC in Suites
- Bathrobe in Suites, Hair dryer
- Direct dial telephone
- In-room safe

#### Suite (26.4 $m^2$ / 284 sq.ft.) with walk-out exterior balcony

Comfortable corner sofa, walk-out exterior balcony, mini-bar, walk-in wardrobe, choice of bed configuration (double or twin bed), flat-screen television, individual climate control, luxurious en-suite bathroom with shower, bathrobe, hair dryer, direct dial telephone and in-room safe. (Mozart Deck)