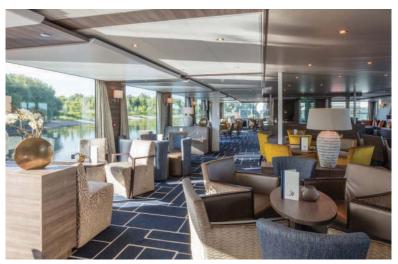

## AMADEUS Club

The intimate AMADEUS Club is the perfect location for reflecting on your day, sitting down with a good book, or for connecting with other cruise-goers.

AMADEUS Diamond - AMADEUS Club

#### 8 Panorama Bar and Lounge

One of the most versatile spaces onboard is the Panorama Bar and Lounge, where you may find enthralling entertainment, specia highlight dinners, or perhaps simply an elegant place to decompress with drink in hand.

AMADEUS Silver III - The most versatile venues onboard is the Panorama Bar & Lounge