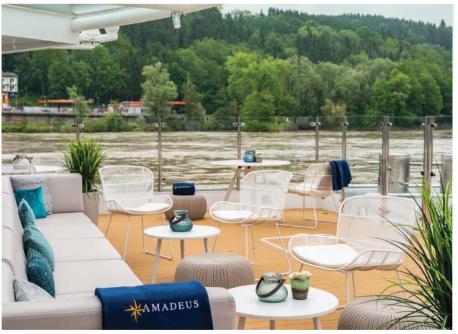

#### Sun Deck

The spacious sun deck with Lido Bar is an ideal place for outdoor functions and gatherings and a prime location to view the passing scenery.

Lunch on the Sun Deck

Expansive Sun Deck